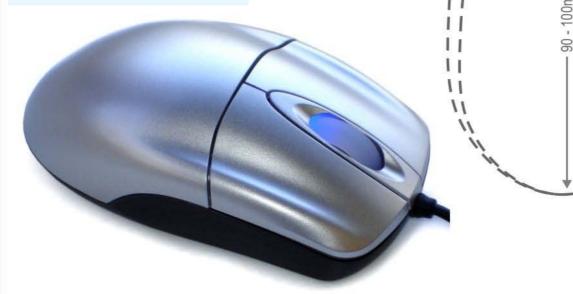

## About:

Travelling with a standard office mouse often means your bag takes on new and unwanted shapes. The new mini sized 800dpi Optical mouse from Accuratus gives you the precision and the space.

Being optical it can be used on a vast variety of surfaces without affecting the performance. Add to that the soft blue illuminated scroll wheel and a contrasting silver/black chassis and you have a mouse which looks good in any company.

Downsizing the mouse can sometimes mean a lack of comfort, not so with the Accuratus Mini, it may be small but it can be used as much as its bigger brother.

## Features:

- Combo Connection (USB & PS/2)
- 800dpi optical resolution
- Blue illuminated scroll wheel
- Mini in size
- Silver in colour

Dimensions:

92(L) \* 49.9(W) \* 29(H) mm

Available from:

Mini - Silver Optical Mouse Combo Connection